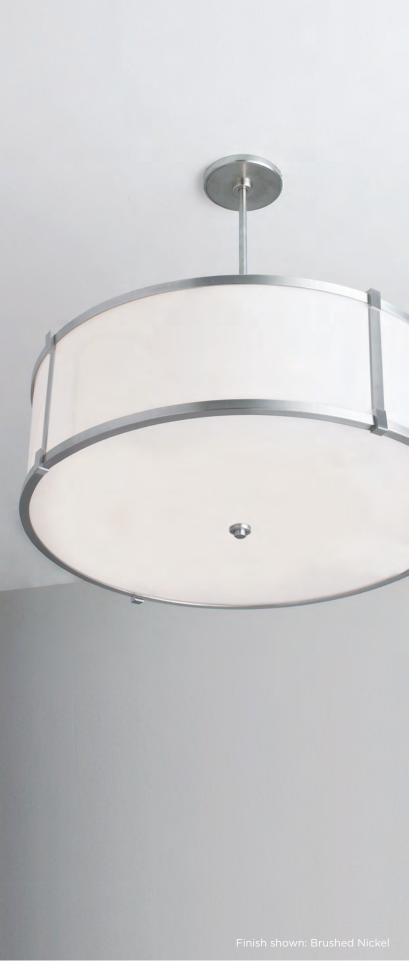

# Litebox 24" PENDANT

CUSTOM OPTIONS

The Litebox combines subtle elements of classical style with a respect for contemporary simplicity. The result is a fixture that complements almost any architectural space. It is available in custom sizes, levels of trim (with or without crossbars), as a flush mount or pendant, and with custom finishes, diffusers, and lamping.

# Litebox 24" PENDANT

## **CUSTOM OPTIONS**