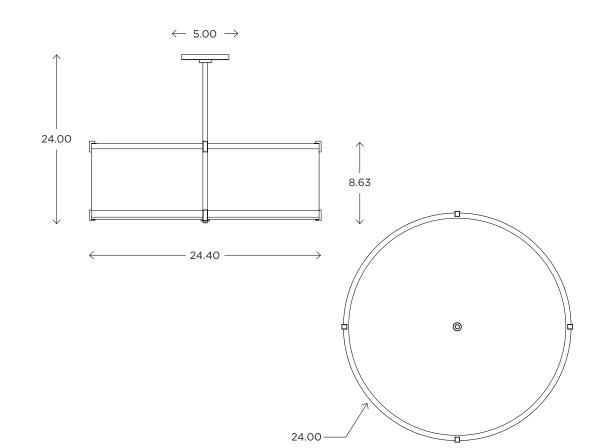

with or without crossbars), as a flush mount or pendant, and with custom finishes, diffusers, and lamping.

## DIMENSIONS

24"H x 24.40"D

#### LAMPING / VOLTAGE

- [3] 100W Max Incandescent Medium Base 1250 Lumens, 2700K, 120V, dimming
- [3] 18/26/32W Fluorescent CFL GX24q-3 Base
  1200/1800/2400 Lumens, 3000K, 120V
  non-dimming
- [3] 9.5W LED 60W Equiv. Medium Base800 Lumens, 2700K, 120V, dimming

### FINISH

Brushed Nickel, Polished Nickel, Oil Rubbed Bronze

### DIFFUSER

Shiny Opal Acrylic White Washable Linen Available (additional cost)

Customize this fixture to your specific needs



AYRE

**Ayre Architectural Lighting** 14 Bristol Drive, Unit B South Easton, MA 02375 **Tel 508.205.0545** Toll Free 877.722.AYRE Fax 508.205.0548 -----

# Litebox 24" PENDANT

## **CUSTOM OPTIONS**