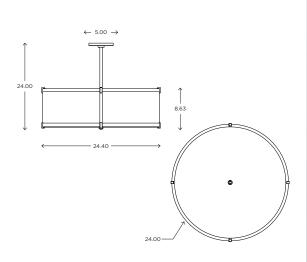

# Litebox 24" PENDANT

CUSTOM OPTIONS



The Litebox combines subtle elements of classical style with a respect for contemporary simplicity. The result is a fixture that complements almost any architectural space. It is available in custom sizes, levels of trim (with or without crossbars), as a flush mount or pendant, and with custom finishes, diffusers, and lamping.

## DIMENSIONS

24"H x 24.40"D

#### LAMPING / VOLTAGE

- [3] 100W Max Incandescent Medium Base 1250 Lumens, 2700K, 120V, dimming
- [3] 18/26/32W Fluorescent CFL GX24q-3 Base
  1200/1800/2400 Lumens, 3000K, 120V
  non-dimming
- [3] 9.5W LED 60W Equiv. Medium Base800 Lumens, 2700K, 120V, dimming

### FINISH

Brushed Nickel, Polished Nickel, Oil Rubbed Bronze

### DIFFUSER

Shiny Opal Acrylic White Washable Linen Available (additional cost)

Customize this fixture to