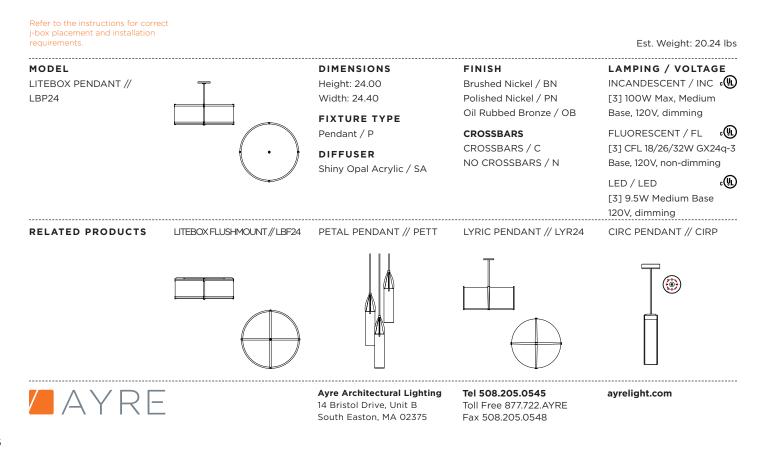

## DIMENSIONS

24"H x 24.40"D

#### LAMPING / VOLTAGE

- [3] 100W Max Incandescent Medium Base 1250 Lumens, 2700K, 120V, dimming
- [3] 18/26/32W Fluorescent CFL GX24q-3 Base
  1200/1800/2400 Lumens, 3000K, 120V
  non-dimming
- [3] 9.5W LED 60W Equiv. Medium Base800 Lumens, 2700K, 120V, dimming

### FINISH

Brushed Nickel, Polished Nickel, Oil Rubbed Bronze

### DIFFUSER

Shiny Opal Acrylic White Washable Linen Available (additional cost)

Customize this fixture to your specific needs

AYRE

**Ayre Architectural Lighting** 14 Bristol Drive, Unit B South Easton, MA 02375 **Tel 508.205.0545** Toll Free 877.722.AYRE Fax 508.205.0548 -----