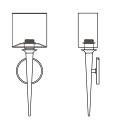

# Metro 2

### **CUSTOM OPTIONS**

The Metro is a wonderfully updated sconce. Its neoclassical origins being refined and cleanly reinterpreted.

#### **DIMENSIONS**

18.95"H x 7.00"W x 7.75"P

# MODEL

METRO SCONCE // MET2

# DIMENSIONS

Height: 18.95 Width: 7.00 Projection: 7.75