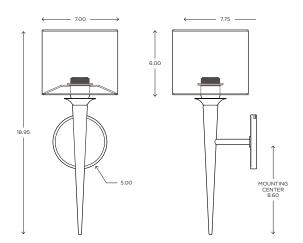

#### **DIMENSIONS**

18.95"H x 7.00"W x 7.75"P

# DIMENSIONS

Height: 18.95 Width: 7.00 Projection: 7.75