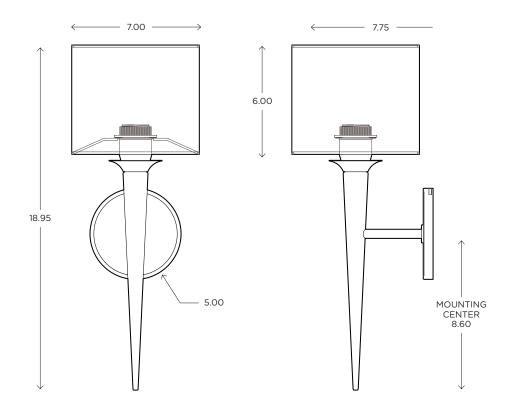

#### **DIMENSIONS**

18.95"H x 7.00"W x 7.75"P

# DIMENSIONS

Height: 18.95 Width: 7.00 Projection: 7.75