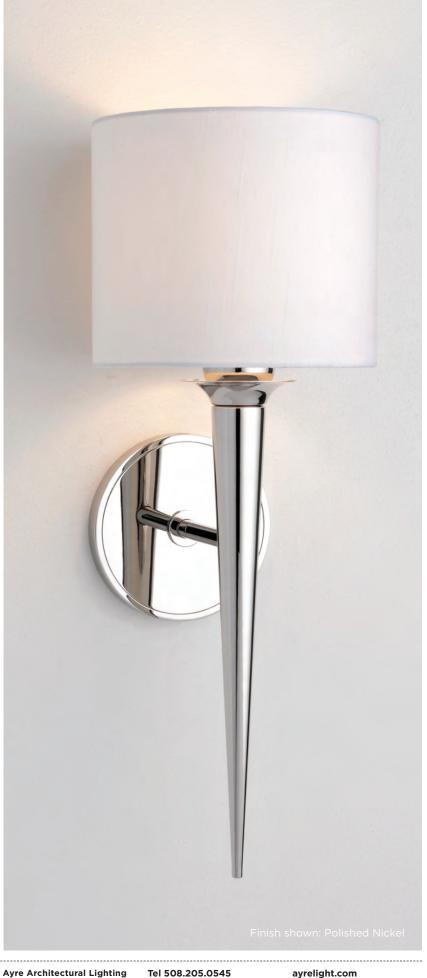

### **CUSTOM OPTIONS**

The Metro is a wonderfully updated sconce. Its neoclassical origins being refined and cleanly reinterpreted.

#### FINISH

Brushed Nickel, Polished Nickel, Oil Rubbed Bronze

# DIFFUSER

White Shantung

Customize this fixture to your specific needs