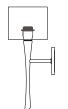

# Metro 2

### **CUSTOM OPTIONS**

The Metro is a wonderfully updated sconce. Its neoclassical origins being refined and cleanly reinterpreted.

#### **DIMENSIONS**

18.95"H x 7.00"W x 7.75"P

# MODEL

METRO SCONCE // MET2

# DIMENSIONS

Height: 18.95 Width: 7.00 Projection: 7.75