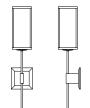

# Metro 2

### **CUSTOM OPTIONS**

The Metro is a wonderfully updated sconce. Its neoclassical origins being refined and cleanly reinterpreted.

#### **DIMENSIONS**

18.95"H x 7.00"W x 7.75"P

# MODEL

METRO SCONCE // MET2

# DIMENSIONS

Height: 18.95 Width: 7.00 Projection: 7.75