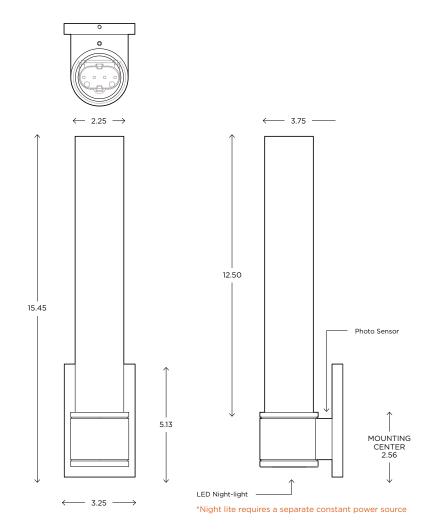

# ADA CUSTOM OPTIONS

\*Night lite requires a separate constant power source

The Studio's clarity of design is evident from every perspective. Precision machined of solid brass, Studio features a photo-sensitive LED nightlight that gently guides one's way. The glass is mouth-blown cased opal perfectly illuminated for grooming requirements.

#### **DIMENSIONS**

15.45"H x 3.25"W x 3.75"P

#### LAMPING / VOLTAGE

- [1] 60w Max Incandescent Medium Base
- [1] 24w Fluorescent CFL 2G11 Base
- [1] LED Unit 3000K