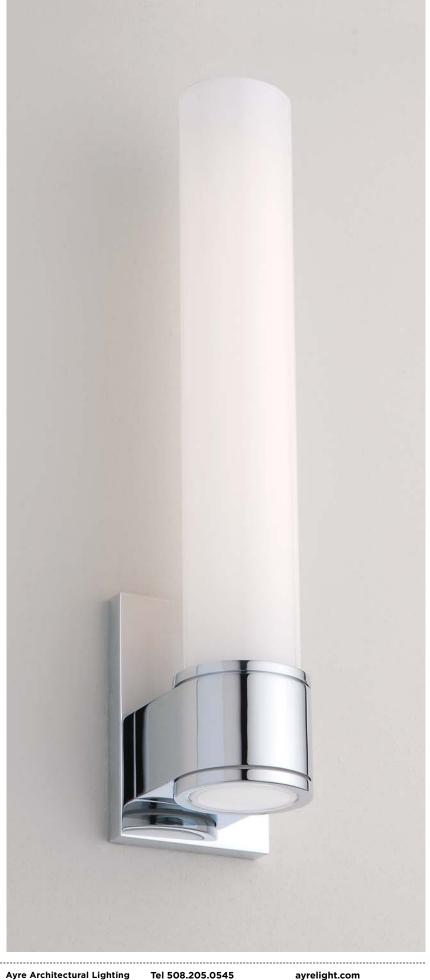

# **Studio**

# ADA CUSTOM OPTIONS

\*Night lite requires a separate constant power source

The Studio's clarity of design is evident from every perspective. Precision machined of solid brass, Studio features a photo-sensitive LED nightlight that gently guides one's way. The glass is mouth-blown cased opal perfectly illuminated for grooming requirements.

## DIFFUSER

Cased Shiny Opal Glass

Customize this fixture to your specific needs