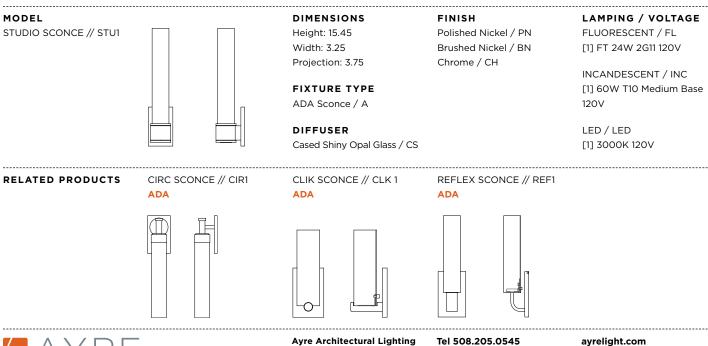

# **Studio**

#### **DIMENSIONS**

15.45"H x 3.25"W x 3.75"P

#### LAMPING / VOLTAGE

- [1] 60w Max Incandescent Medium Base
- [1] 24w Fluorescent CFL 2G11 Base
- [1] LED Unit 3000K

### FINISH

Polished Nickel, Brushed Nickel, Chrome

## DIFFUSER

Cased Shiny Opal Glass

Customize this fixture to your specific needs