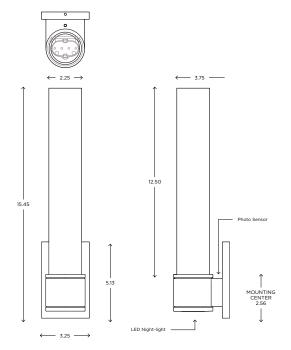

# ADA CUSTOM OPTIONS

\*Night lite requires a separate constant power source

The Studio's clarity of design is evident from every perspective. Precision machined of solid brass, Studio features a photo-sensitive LED nightlight that gently guides one's way. The glass is mouth-blown cased opal perfectly illuminated for grooming requirements.

#### **DIMENSIONS**

15.45"H x 3.25"W x 3.75"P

#### LAMPING / VOLTAGE

- [1] 60w Max Incandescent Medium Base
- [1] 24w Fluorescent CFL 2G11 Base
- [1] LED Unit 3000K