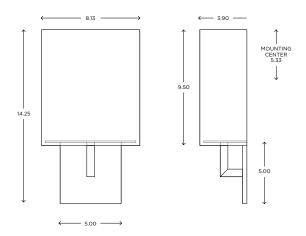

## **Boutique Helika**

ADA CUSTOM OPTIONS



The Helika sconce is offered in a variety of distinctive metal finishes, and lamping options. Simplicity, functionality, and minimalism are all attributes of this ADA sconce. Manufactured of reclaimed and recycled aluminum. It is offered in energy efficient fluorescent, LED, as well as incandescent lamping.

#### DIMENSIONS

14.25"H x 8.13"W x 3.90"P

### LAMPING / VOLTAGE

- [1] 60W Max Incandescent Candelabra Base 610 Lumens, 2700K, 120V, dimming
- [1] 18/26/32W Fluorescent CFL GX24q-3 Base
  1200/1800/2400 Lumens, 3000K, 120V
  non-dimming
- [1] 12.5W LED Module 1200 Lumens, 3000K, 120V, non-dimming

#### FINISH

Polished Aluminum, Brushed Aluminum, Oil Rubbed Bronze

## DIFFUSER

White Shantung Acrylic Available (additional cost)

Available as a double sconce





**Ayre Architectura