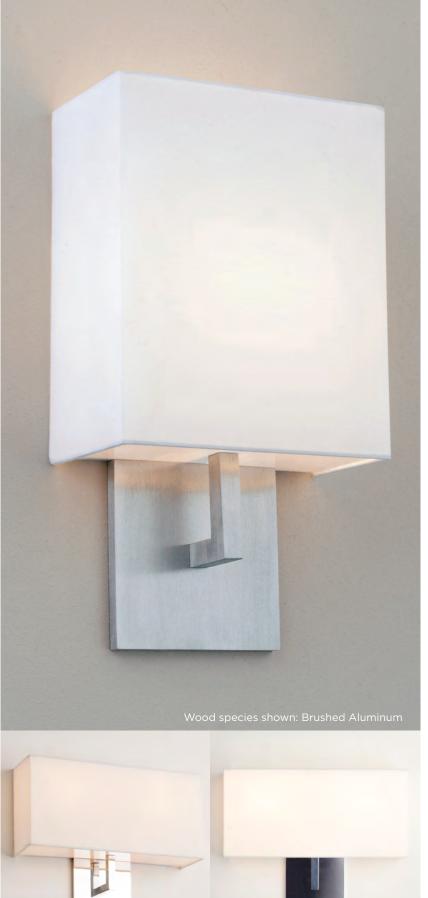

## **Boutique Helika**

ADA CUSTOM OPTIONS

The Helika sconce is offered in a variety of distinctive metal finishes, and lamping options. Simplicity, functionality, and minimalism are all attributes of this ADA sconce. Manufactured of reclaimed and recycled aluminum. It is offered in energy efficient fluorescent, LED, as well as incandescent lamping.

#### FINISH

Polished Aluminum, Brushed Aluminum, Oil Rubbed Bronze

## DIFFUSER

White Shantung Acrylic Available (additional cost)

Available as a double sconce

**Ayre Architectural Lighting** 14 Bristol Drive, Unit B South Easton, MA 02375 **Tel 508.205.0545** Toll Free 877.722.AYRE Fax 508.205.0548 ayrelight.com