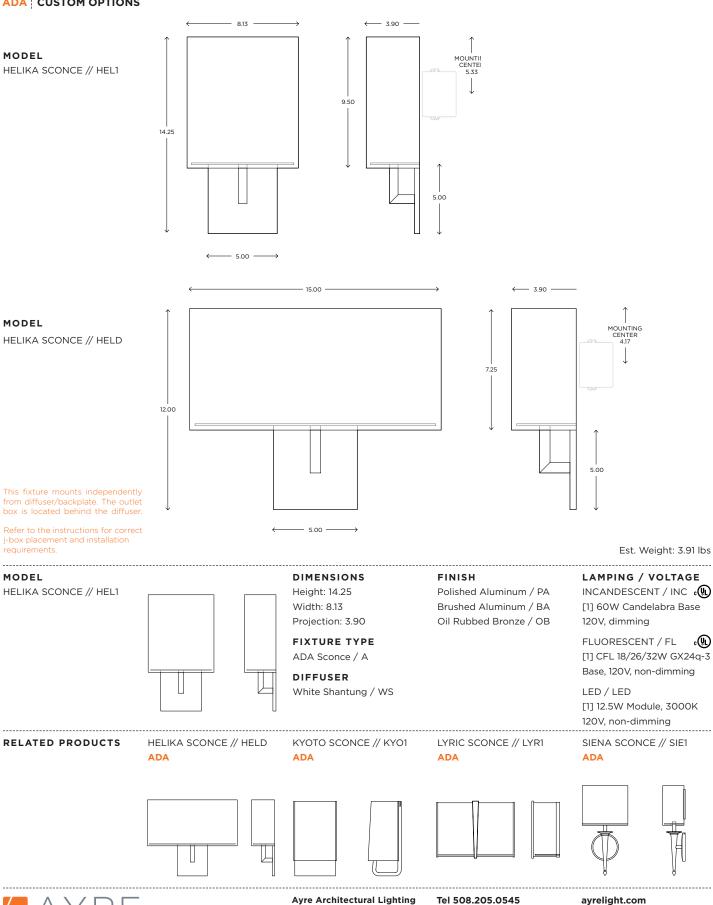

#### DIMENSIONS

14.25"H x 8.13"W x 3.90"P

### LAMPING / VOLTAGE

- [1] 60W Max Incandescent Candelabra Base 610 Lumens, 2700K, 120V, dimming
- [1] 18/26/32W Fluorescent CFL GX24q-3 Base
  1200/1800/2400 Lumens, 3000K, 120V
  non-dimming
- [1] 12.5W LED Module 1200 Lumens, 3000K, 120V, non-dimming

#### FINISH

Polished Aluminum, Brushed Aluminum, Oil Rubbed Bronze

## DIFFUSER

White Shantung Acrylic Available (additional cost)

Available as a double sconce

**Ayre Architectural Lighting** 14 Bristol Drive, Unit B South Easton, MA 02375 **Tel 508.205.0545** Toll Free 877.722.AYRE Fax 508.205.0548 ayrelight.com